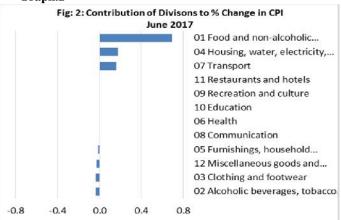

#### **Imported Goods Component**

The Imported Goods Component of the Consumer Price Index registered an increase of 2.3 percent when compared to the previous month. This increase was mainly due to higher prices recorded for chicken leg quarter, raw sugar, mutton flap, biscuit and fuel (petrol, diesel and kerosene).

#### **Local Goods Component**

Decreased prices recorded for taro, fresh fish, Chinese cabbage, cucumber, tomato and taamu have resulted in the 0.4 percent decrease in the Local Good Component.

#### Underlying Indices 1/

The All Items Underlying Index for June 2017 registered an increase of 1.7 percent when compared to May 2017, and an increase of 0.3 percent when compared to June 2016. The Imported Items Underlying Index registered an increase of 2.5 percent, while Local Items Underlying Index recorded a decrease of 0.2 percent.