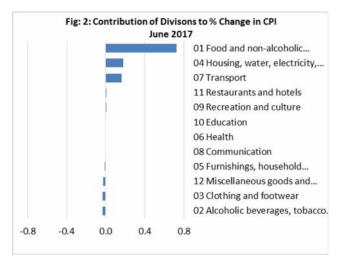

#### **Total All Divisions Contribution**

Food and Non Alcoholic Beverages, Housing, Water, Electricity, Gas and other Fuels and Transport divisions were the main contributors to the overall increase of 0.9 percent in the All Division Consumer Price Index.

Source: Samoa Bureau of Statistics