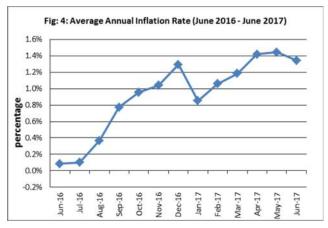

#### Inflation Rate

The average annual inflation rate for the year ended June 2017 was 1.3 percent. For the twelve months ending June 2016 the inflation rate was 0.1 percent. Presented in Fig 4 is the average annual inflation rate (June 2016 - June 2017).

Source: Samoa Bureau of Statistics

The attached Tables and Graphs provide the user with more detailed analysis.