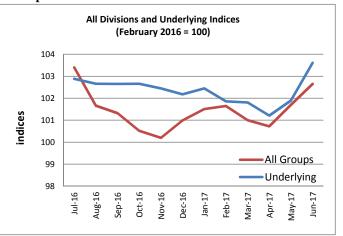

#### Underlying Indices 1/

The All Items Underlying Index for June 2017 registered an increase of 1.7 percent when compared to May 2017, and an increase of 0.3 percent when compared to June 2016. The Imported Items Underlying Index registered an increase of 2.5 percent, while Local Items Underlying Index recorded a decrease of 0.2 percent.

Underlying inflation is a measure of inflation that excludes certain items that face volatile price movements. Underlying inflation eliminates products that can have temporary price shocks because these shocks can diverge from the overall trend of inflation and give a false measure of inflation.