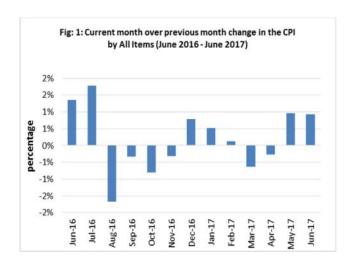

The Local Goods Component recorded a decrease of 0.4 percent from May 2017. Figure 1 shows the month to month percentage changes in the Consumer Price Index by all Divisions from June 2016 to June 2017.

Source: Samoa Bureau of Statistics