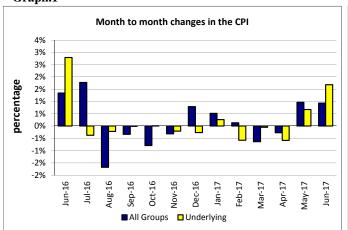

#### **Total All Divisions Contribution**

Food and Non Alcoholic Beverages, Housing, Water, Electricity, Gas and other Fuels and Transport divisions were the main contributors to the overall increase of 0.9 percent in the All Division Consumer Price Index.

#### **Consumer Price Index (% Change)**

The 0.9 percent increase in the Overall Index was mainly due to an increase of 1.7 percent in the Food and Non Alcoholic Beverages index. Housing, Water, Electricity, Gas and other Fuels index also recorded an increase of 1.7 percent, while Transport, Recreation and culture and Restaurants showed increases of 1.0, 0.4 and 0.3 percent respectively.

On the other hand, Clothing and Footwear index recorded a decrease of 1.5 percent. Miscellaneous Goods and Services index registered a decrease of 0.7 percent, while Furnishing, Household Equipment and Maintenance and Alcoholic Beverages and Tobacco indices both recorded slight decreases of 0.3 and 0.2 percent.

No changes were recorded for Health, Communication and Education indices. Graphically presented in Fig 3 is the June 2017 percentage change for all divisions from May 2017.

Source: Samoa Bureau of Statistics