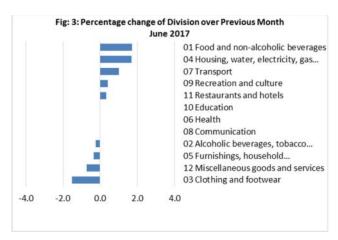

#### **Consumer Price Index (% Change)**

The 0.9 percent increase in the Overall Index was mainly due to an increase of 1.7 percent in the Food and Non Alcoholic Beverages index. Housing, Water, Electricity, Gas and other Fuels index also recorded an increase of 1.7 percent, while Transport, Recreation and culture and Restaurants showed increases of 1.0, 0.4 and 0.3 percent respectively.

On the other hand, Clothing and Footwear index recorded a decrease of 1.5 percent. Miscellaneous Goods and Services index registered a decrease of 0.7 percent, while Furnishing, Household Equipment and Maintenance and Alcoholic Beverages and Tobacco indices both recorded slight decreases of 0.3 and 0.2 percent.

No changes were recorded for Health, Communication and Education indices. Graphically presented in Fig 3 is the June 2017 percentage change for all divisions from May 2017.

Source: Samoa Bureau of Statistics