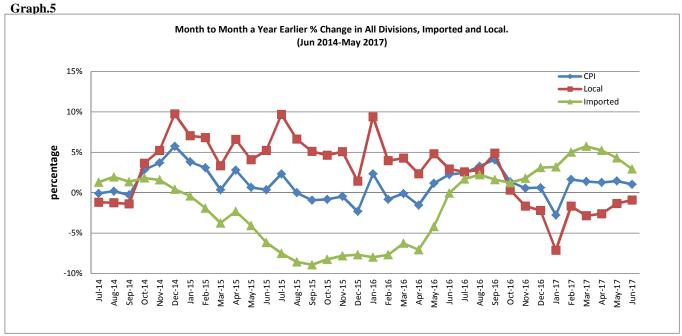

#### **Imported Goods Component**

The Imported Goods Component of the Consumer Price Index registered an increase of 2.3 percent when compared to the previous month. This increase was mainly due to higher prices recorded for chicken leg quarter, raw sugar, mutton flap, biscuit and fuel (petrol, diesel and kerosene).

#### **Local Goods Component**

Decreased prices recorded for taro, fresh fish, Chinese cabbage, cucumber, tomato and taamu have resulted in the 0.4 percent decrease in the Local Good Component.